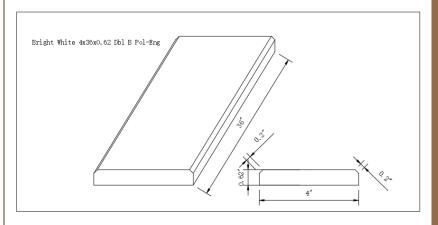

## **Bright White** 4x36x0.62 **Double Beveled**

#### **DRAWING:**

## **SPECS**

Size: **4"x36"** 

Thickness: 0.62"

Primary Color: White-Cool

Finish: Polished

Material Type: Engineered Marble

| Application | Residential | Commercial |
|-------------|-------------|------------|
| Counterotps | No          | No         |
| Flooring    | Yes         | Yes        |
| Wall        | No          | No         |