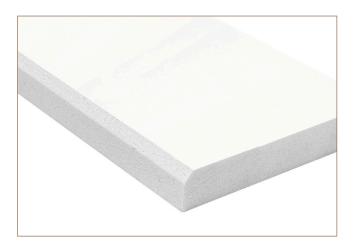

## **Bright White** 4x36x0.62 **Double Beveled**

## **SPECS**

Size: **4"x36"** 

Thickness: 0.62"

Primary Color: White-Cool

Finish: Polished

Material Type: Engineered Marble

| Application | Residential | Commercial |
|-------------|-------------|------------|
| Counterotps | No          | No         |
| Flooring    | Yes         | Yes        |
| Wall        | No          | No         |